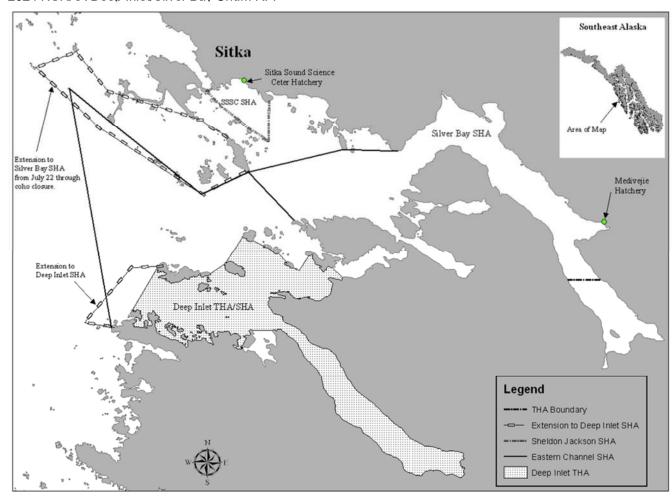

The cost recovery operations' goal is to remove high quality fish in the Deep Inlet, Eastern Channel and Silver Bay SHA. Cost recovery fishing will focus on chum in the Eastern Channel/Silver Bay SHA which opens for cost recovery harvest on July 1 (map attached). Bear Cove (Medvejie Hatchery) is within the Silver Bay SHA and chum brood stock may be managed with cost recovery if necessary.

The Deep Inlet THA will open to common property fisheries June 1 and remain open when cost recovery harvest begins on July 1. If in season return and cost recovery harvest information indicates the cost recovery goal may not be met, a closure of a portion, or all of the Deep Inlet THA may be necessary. If a Deep Inlet closure does

2024 NSRAA Deep Inlet/Silver Bay Chum RFP

Silver Bay/Eastern Channel SHA and Deep Inlet SHA/THA for chum salmon (5 AAC 40.042(6) and (7), and 5 AAC 33.376(b)).