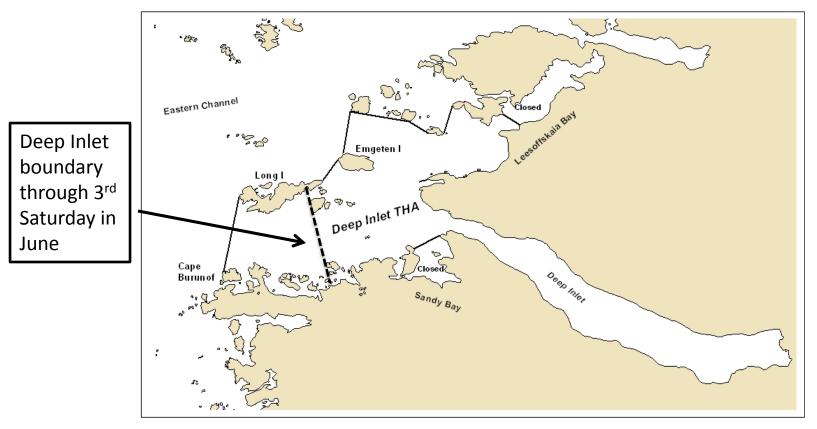

#### 2018 Notes

Deep Inlet Terminal Harvest Area

Western line modification for early-season Chinook management. The Deep Inlet THA is closed west of 135 degrees 20.75' W Longitude to purse seine and drift gillnet from the first emergency order of the season through the third Saturday in June.

Season Opens Tuesday, May 1

Modified western THA boundary in effect until the 3<sup>rd</sup> Sunday in June. (June 17th this season.)

Chinook may schedule: 1GN : 2SN

Gillnet fishermen will be required to fish a minimum mesh size of 6" prior to June 16