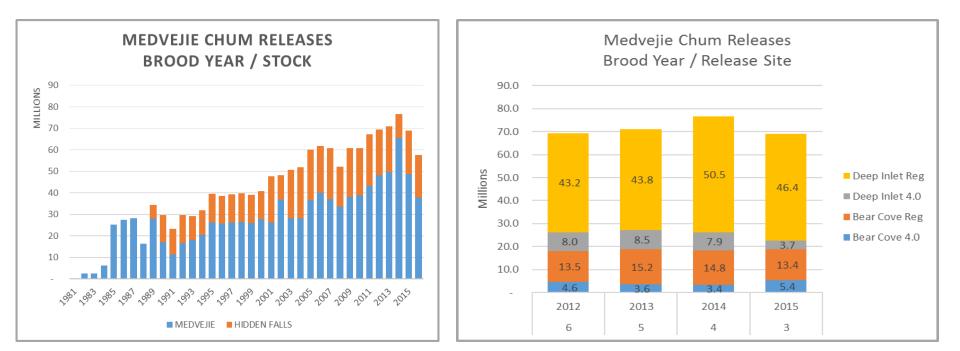

#### 2018 Notes

- BY12-15 (age 3-6) 2<sup>nd</sup> year with all BYs at increased Bear Cove release (18-19M fry) ~ 20M eggs
- BY12-15 (age 3-6) ~20-30% Bear Cove are 4.0 program
- BY12-15 (age 3-6) ~7-16% Deep Inlet are 4.0 program
- BY14 (age 4) Largest release to date (76.5M) but only 11.1M HF stock