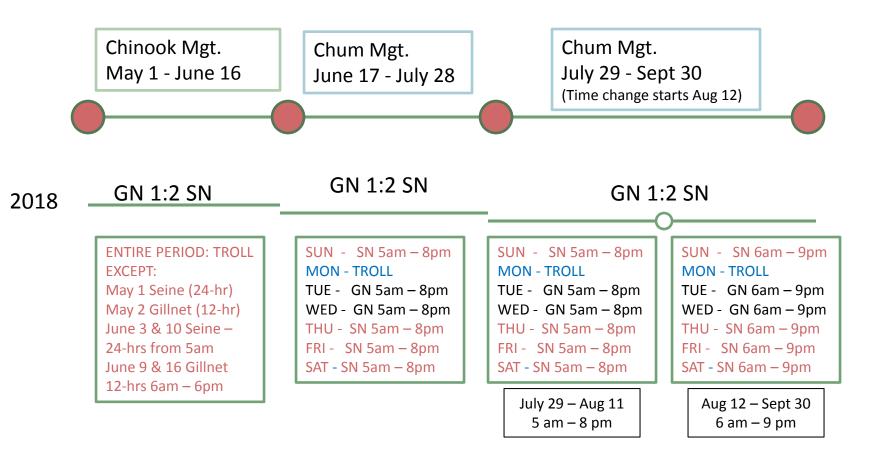

### 2018 Schedule

Three periods of the Deep Inlet season:

| May 2018 |        | Deep Inlet Schedule                    |                      |            |            |            |  |
|----------|--------|----------------------------------------|----------------------|------------|------------|------------|--|
| Sunday   | Monday | Tuesday                                | Wednesday            | Thursday   | Friday     | Saturday   |  |
| Apr 29   | 30     | May 1<br>Seine (24 hr)<br>Chinook Mgt. | 2<br>Gillnet (12 hr) | 3<br>Troll | 4<br>Troll | 5<br>Troll |  |
| 6        | 7      | 8                                      | 9                    | 10         | 11         | 12         |  |
| 13       | 14     | 15                                     | 16                   | 17         | 18         | 19         |  |
| 20       | 21     | 22                                     | 23                   | 24         | 25         | 26         |  |
| 27       | 28     | 29                                     | 30                   | 31         | June 1     | 2          |  |

Season Opens Tuesday, May 1

Modified western THA boundary in effect until the 3<sup>rd</sup> Sunday in June. (June 17th this season.)

Chinook may schedule: 1GN : 2SN

Gillnet fishermen will be required to fish a minimum mesh size of 6" prior to June 16

| Sunday                         | Monday           | Tuesda                     | ay Wednesday | Thursday | Friday | Saturday                                             |
|--------------------------------|------------------|----------------------------|--------------|----------|--------|------------------------------------------------------|
| May 27                         | 28               | 29                         | 30           | 31       | June 1 | 2                                                    |
| Troll<br>Chinook Mgt.          | Troll            | Troll                      | Troll        | Troll    | Troll  | Troll                                                |
| 3<br>Seine 24 hr<br>5am – 5am  | 4                | 5                          | 6            | 7        | 8      | 9                                                    |
|                                | Troll<br>5:01 am | Gillnet 12 hr<br>6am - 6pm |              |          |        |                                                      |
| 10<br>Seine 24 hr<br>5am – 5am | 11<br>5:01 am    | 12                         | 13           | 14       | 15     | 16<br>Gillnet 12 hr<br>6am - 6pm<br>End Chinook Mgt. |
| 17                             | 18               | 19                         | 20           | 21       | 22     | 23                                                   |
| 24                             | 25               | 26                         | 27           | 28       | 29     | 30                                                   |

Chinook & chum schedule: 1GN : 2SN

| July 2018 |        | Deep Inlet | Deep Inlet Schedule |          |        |          |  |  |  |
|-----------|--------|------------|---------------------|----------|--------|----------|--|--|--|
| Sunday    | Monday | Tuesday    | Wednesday           | Thursday | Friday | Saturday |  |  |  |
| July 1    | 2      | 3          | 4                   | 5        | 6      | 7        |  |  |  |
| Seine     | Troll  | Gillnet    | Gillnet             | Seine    | Seine  | Seine    |  |  |  |
| 8         | 9      | 10         | 11                  | 12       | 13     | 14       |  |  |  |
| 15        | 16     | 17         | 18                  | 19       | 20     | 21       |  |  |  |
| 22        | 23     | 24         | 25                  | 26       | 27     | 28       |  |  |  |
| 29        | 30     | 31         | Aug 1               | 2        | 3      | 4        |  |  |  |
|           |        | Chum s     | schedule: 1GN       | : 2SN    |        |          |  |  |  |

| August 2018 |            | Deep Inlet S | chedule      |          |        |          |
|-------------|------------|--------------|--------------|----------|--------|----------|
| Sunday      | Monday     | Tuesday      | Wednesday    | Thursday | Friday | Saturday |
| 29          | 30         | 31           | Aug 1        | 2        | 3      | 4        |
| Seine       | Troll      | Gillnet      | Gillnet      | Seine    | Seine  | Seine    |
| 5           | 6          | 7            | 8            | 9        | 10     | 11       |
| 12          | 13         | 14           | 15           | 16       | 17     | 18       |
| 6 am start  | 6 am start |              |              |          |        |          |
| 19          | 20         | 21           | 22           | 23       | 24     | 25       |
| 26          | 27         | 28           | 29           | 30       | 31     | Sept 1   |
|             |            | Chum s       | chedule: 1GI | N : 2SN  |        |          |